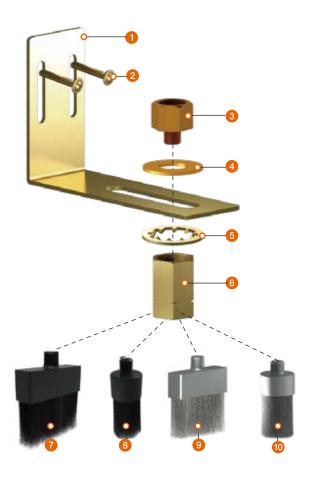

## **DETAILED PARTS AND ASSEMBLY PROCEDURE**

Note: All parts above are Metric thread.

| LIST | PART No. | DESCRIPTION                                   | Q'TY |
|------|----------|-----------------------------------------------|------|
| 1    | B003     | Oil Brush Bracket, "L"Shape                   | 1    |
| 2    | B051     | Self Drilling Screw, #8 X 19                  | 2    |
| 3    | A005     | Reducer, 1/4"F x 1/8" M Adaptor               | 1    |
| 4    | B057     | Washer                                        | 1    |
| 5    | B058     | Tooth Washer                                  | 1    |
| 6    | C012     | Socket, PT1/8"F x NPT1/8"F                    | 1    |
| 7    | C001     | Oil Brush, 2" Flat Nylon, NPT1/8"M            | 1    |
| 8    | C002     | Oil Brush, 1" Round Nylon, NPT1/8"M           | 1    |
| 9    | C013     | Oil Brush, 2" Flat Stainless Steel, NPT1/8"M  | 1    |
| 10   | C014     | Oil Brush, 1" Round Stainless Steel, NPT1/8"M | 1    |

## **ASSEMBLY PROCEDURE**

- 1. Install the mounting bracket ( 1 ) in an appropriate location using the screws ( 2 ).
- 2. Fasten the reducer ( 3), washer ( 4), socket ( 6), tooth washer ( 6) and brush ( 7) in the desired position along the slot of the bracket. Make sure the socket is assembled as pictured. The line around the socket should be facing downward as that end will connect to the NPT thread of the brush. The other end of the socket is PT.